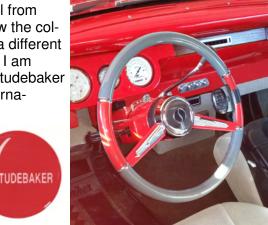

# Pat Dilling Gets a New Grip on StuCool

Here is my new steering wheel from Con2R. I am pleased with how the colors match. I believe I will get a different medallion for the horn button. I am thinking of the slightly larger Studebaker Red Ball from Studebaker International. What do you think?

I don't know about you, but I love it.... Just don't let me hear you complain about how much it cost, Pat!!!! **Jon** 

It is with great sadness that we say goodbye to Lois Scott who has been in failing health since suffering a stroke around Christmas. Thanks for all you did for the Karel Staple Chapter.