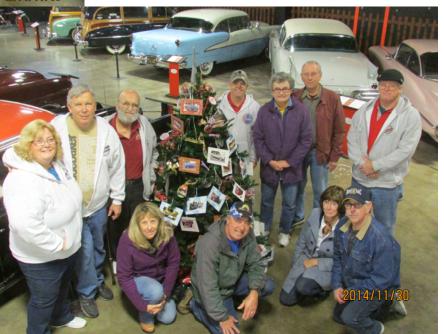

#### Christmas Party at the California Auto Museum

By: Johanna Smith

Some of our club members attended the annual Christmas party at the California Auto Museum. This is an event for all the car clubs in the Sacramento area. Each club puts up and decorates a Christmas tree in the museum.

We decorated our club tree with pictures of member's Studebakers and some car parts too! After checking out the museum's new displays, we sat down for a potluck dinner. There were probably over 200 people there and plenty of food. Our club donated two Home Depot gift certificates to raise money for the museum.

If you haven't been to this event before, try to make it next year. Lots of fun! Thank you to the members

who supported this event: Darrell & LaRee Brunelli, Pat Dilling, Mel Franz, Perry & Betty Knopf, George Newhouse, Rick & Johna Pierce, Steve Rainville, and Frank & Johanna Smith.