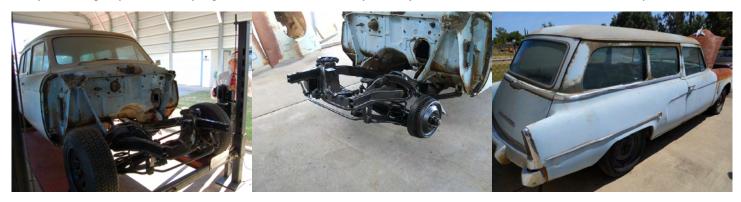

#### 1954 Conestoga Project For Sale By: Pat Dilling

Selling my project in progress. The car has suspension and 11" finned brakes from a 1964 Cruiser, Turner brakes dual master cylinder, all new brake lines and rebuilt cylinders, Dana 44 rear axle, all new suspension bushings front and rear. Frame is rust free, cleaned and painted, floors are repaired. Included are a 1964 289 4 barrel motor, Chevy 200-4R overdrive automatic with adapter kit, 2 sets of front fenders and more. Asking \$2500, I am continuing to work on it and the price will go up as I make progress. Get it now to do it your way! I need to make room for a recent acquisition.

I tried to talk him out of it. Knowing what Pat has done to this car, \$2500 sounds like a bargain price. I won't be surprised if it is already sold before this issue reaches publication.—Editor