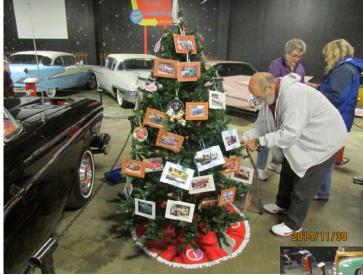

Saturday morning, January 3rd, we set up 4 of the 5 cars. John Martin was unable to make it Saturday so we made arrangements for him to bring his car in on Sunday afternoon. He sent me a picture of the completed display for the newsletter. Thanks John. As usual George Newhouse provided the miniatures for the display case.

This year's display includes Leon Cohen's 58 Packard Hawk, George's 62 Lark, Comparison Lou Van Ann's 62

and the Martin's 50 Bullet Nose Starlight coupe.

Johna's 64 GT Hawk,

If you can't make our next meeting on Sunday the 18th, then you should make your way to the museum some time this month to check it out. Wednesday Jan 28th is the night for the Studebaker segment of the museum's docent class of 2015. I will be presenting that segment. This is my 10th year teaching for the docent classes. I started out just teaching Avanti but have since been asked to cover Studebaker and Avanti. If you didn't already know, that is why we display our cars for the month of January.