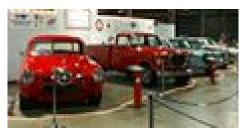

Saturday morning, January 3rd, we set up 4 of the 5 cars. John Martin was unable to make it Saturday so we made arrangements for him to bring his car in on Sunday afternoon. He sent me a picture of the completed display for the newsletter. Thanks John. As usual George Newhouse provided the miniatures for the display case.

This year's display includes Leon Cohen's 58 Packard Hawk, George's 62 Lark, Comparison Lou Van Ann's 62

and the Martin's 50 Bullet Nose Starlight coupe.

Johna's 64 GT Hawk,

If you can't make our next meeting on Sunday the 18th, then you should make your way to the museum some time this month to check it out. Wednesday Jan 28th is the night for the Studebaker segment of the museum's docent class of 2015. I will be presenting that segment. This is my 10th year teaching for the docent classes. I started out just teaching Avanti but have since been asked to cover Studebaker and Avanti. If you didn't already know, that is why we display our cars for the month of January.