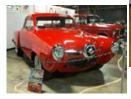

#### 1954 Conestoga Project For Sale By: Pat Dilling

Selling my project in progress. The car has suspension and 11" finned brakes from a 1964 Cruiser, Turner brakes dual master cylinder, all new brake lines and rebuilt cylinders, Dana 44 rear axle, all new suspension bushings front and rear. Frame is rust free, cleaned and painted, floors are repaired. Included are a 1964 289 4 barrel motor, Chevy 200-4R overdrive automatic with adapter kit, 2 sets of front fenders and more. Asking \$2500, I am continuing to work on it and the price will go up as I make progress. Get it now to do it your way! I need to make room for a recent acquisition.

I tried to talk him out of it. Knowing what Pat has done to this car, \$2500 sounds like a bargain price. I won't be surprised if it is already sold before this issue reaches publication.—Editor