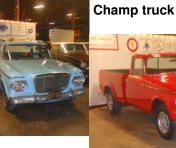

This year's display includes Leon Cohen's 58 Packard Hawk, George's 62 Lark, Comparison Lou Van Ann's 62

and the Martin's 50 Bullet Nose Starlight coupe.

Johna's 64 GT Hawk,

If you can't make our next meeting on Sunday the 18th, then you should make your way to the museum some time this month to check it out. Wednesday Jan 28th is the night for the Studebaker segment of the museum's docent class of 2015. I will be presenting that segment. This is my 10th year teaching for the docent classes. I started out just teaching Avanti but have since been asked to cover Studebaker and Avanti. If you didn't already know, that is why we display our cars for the month of January.