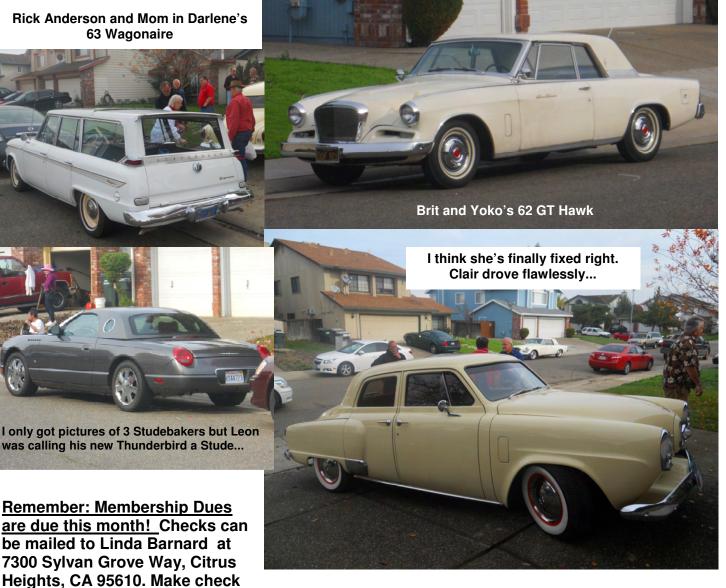

This year's display includes Leon Cohen's 58 Packard Hawk, George's 62 Lark, Comparison Lou Van Ann's 62

and the Martin's 50 Bullet Nose Starlight coupe.

Johna's 64 GT Hawk,

If you can't make our next meeting on Sunday the 18th, then you should make your way to the museum some time this month to check it out. Wednesday Jan 28th is the night for the Studebaker segment of the museum's docent class of 2015. I will be presenting that segment. This is my 10th year teaching for the docent classes. I started out just teaching Avanti but have since been asked to cover Studebaker and Avanti. If you didn't already know, that is why we display our cars for the month of January.