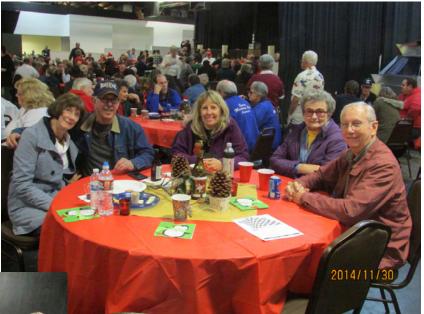

#### Christmas Party at the California Auto Museum

By: Johanna Smith

Some of our club members attended the annual Christmas party at the California Auto Museum. This is an event for all the car clubs in the Sacramento area. Each club puts up and decorates a Christmas tree in the museum.

We decorated our club tree with pictures of member's Studebakers and some car parts too! After checking out the museum's new displays, we sat down for a potluck dinner. There were probably over 200 people there and plenty of food. Our club donated two Home Depot gift certificates to raise money for the museum.